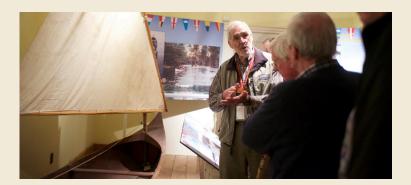

### (1 Hour)

For those who are interested in an in-depth understanding of the Museum, we recommend a guided tour of the Exhibit Hall with a trained Docent to enrich the stories found in the exhibits and artifacts. Guided Tours commence at 11:00 daily at base of main stairs.

## (1 Hour)

For those groups who are interested in an in-depth understanding of the Museum, we recommend a guided tour of the Exhibit Hall with a trained Docent to enrich the stories found in the exhibits and artifacts. Upon booking, you may advise of your group's specific interests for a focused tour (e.g.: construction techniques, wilderness travel, watersheds). Guided Tours commence at 11:00 at base of main stairs.

# GROUP ADMISSION WITH COLLECTIONS TOUR (1 HOUR)

A member of the Curatorial team will take you behind the glass into the Collections Hall to tell stories of artifacts currently not on display in the Exhibit Hall. Tours commence at 13:00.