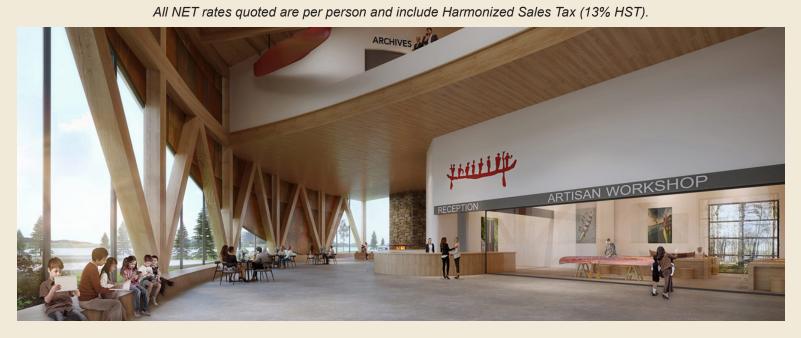

The newly constructed facility and waterfront campus offers the ultimate visitor experience. More than 600 watercraft are on display, and the 20,000 square feet of new exhibits were designed in collaboration with Indigenous Peoples from coast to coast to coast.

## **FEATURES & AMENITIES**

- Just 90 minutes north east of Toronto.
- Accessible onsite parking, building, boardwalk, and assisted canoe/kayak launch.
- Gathering area for buses and large groups, with large, nearby parking lots.
- Nearby access to Highway 115, campground (including RV), hotels, restaurants, Peterborough Lift Lock and downtown Peterborough.
- Signage and exhibits are presented in English, French, and Anishnaabemowin, the local Indigenous language.
- The Lakefront Events and Education Centre offers a sweeping view of the lake, available to rent for conferences, corporate retreats special events, and weddings.